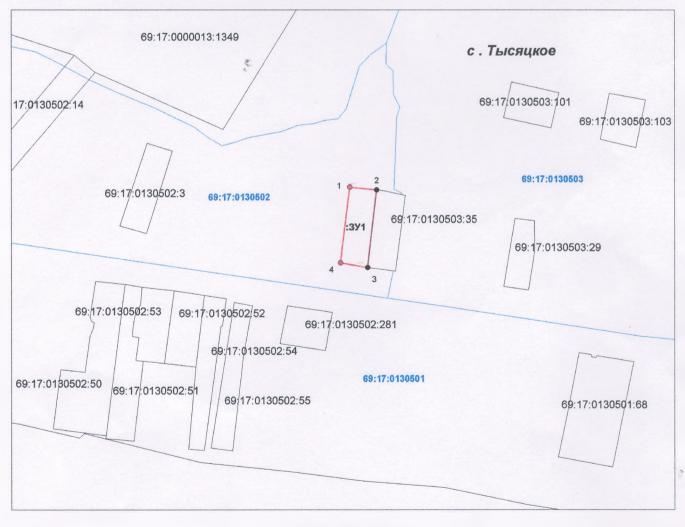

Схема расположения земельного участка или земельных участков на кадастровом плане территории

# Система координат МСК-69

## Условный номер земельного участка 69:17:0130502:3У1

| Площадь земельного участка<br>Обозначение характерных<br>точек границ | <u>1790 м²</u><br>Координаты, м |            |
|-----------------------------------------------------------------------|---------------------------------|------------|
|                                                                       |                                 |            |
|                                                                       | 1                               | 2          |
| 1                                                                     | 309721.00                       | 2174302.32 |
| 2                                                                     | 309718.37                       | 2174326.92 |
| 3                                                                     | 309646.79                       | 2174318.84 |
| 4                                                                     | 309651.08                       | 2174293.65 |

### Условные обозначения:

#### Масштаб 1:2000

Граница кадастрового квартала

-Вновь образованная часть границы , сведения о которой достаточны для определения ее на местности -Существующая часть границы, имеющиеся сведения в ЕГРН о которой достаточны для определения

:3У1- условный номер земельного участка