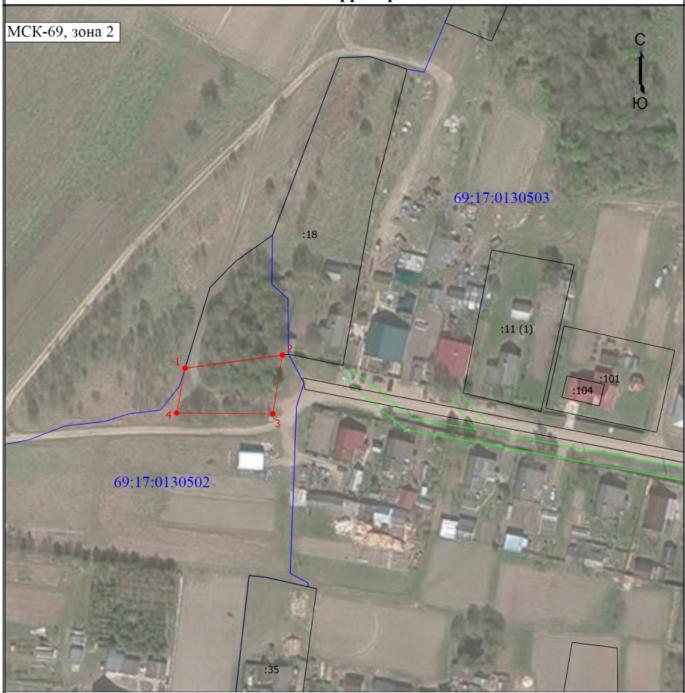

|                                                                                                                                                                                                                                                                                                                                                                                                                                                                                                                                                                                                                                                                                                                                                                                                                               | Утверждена                                                                                                                                                                                                                                                                                                                           |            |  |
|-------------------------------------------------------------------------------------------------------------------------------------------------------------------------------------------------------------------------------------------------------------------------------------------------------------------------------------------------------------------------------------------------------------------------------------------------------------------------------------------------------------------------------------------------------------------------------------------------------------------------------------------------------------------------------------------------------------------------------------------------------------------------------------------------------------------------------|--------------------------------------------------------------------------------------------------------------------------------------------------------------------------------------------------------------------------------------------------------------------------------------------------------------------------------------|------------|--|
|                                                                                                                                                                                                                                                                                                                                                                                                                                                                                                                                                                                                                                                                                                                                                                                                                               |                                                                                                                                                                                                                                                                                                                                      |            |  |
|                                                                                                                                                                                                                                                                                                                                                                                                                                                                                                                                                                                                                                                                                                                                                                                                                               | (наименование документа об утверждении, включая наименования                                                                                                                                                                                                                                                                         |            |  |
|                                                                                                                                                                                                                                                                                                                                                                                                                                                                                                                                                                                                                                                                                                                                                                                                                               | органов государственной власти или органов местного                                                                                                                                                                                                                                                                                  |            |  |
|                                                                                                                                                                                                                                                                                                                                                                                                                                                                                                                                                                                                                                                                                                                                                                                                                               | самоуправления, принявших решение об утверждении схемы                                                                                                                                                                                                                                                                               |            |  |
|                                                                                                                                                                                                                                                                                                                                                                                                                                                                                                                                                                                                                                                                                                                                                                                                                               | или подписавших соглашение о перераспределении земельных участков)                                                                                                                                                                                                                                                                   |            |  |
|                                                                                                                                                                                                                                                                                                                                                                                                                                                                                                                                                                                                                                                                                                                                                                                                                               | om. Ma                                                                                                                                                                                                                                                                                                                               |            |  |
|                                                                                                                                                                                                                                                                                                                                                                                                                                                                                                                                                                                                                                                                                                                                                                                                                               | OT                                                                                                                                                                                                                                                                                                                                   | <u>№</u>   |  |
| Схема расположения земельного участка или земельных участков<br>на кадастровом плане территории                                                                                                                                                                                                                                                                                                                                                                                                                                                                                                                                                                                                                                                                                                                               |                                                                                                                                                                                                                                                                                                                                      |            |  |
| Условный номер земельного участка                                                                                                                                                                                                                                                                                                                                                                                                                                                                                                                                                                                                                                                                                                                                                                                             |                                                                                                                                                                                                                                                                                                                                      |            |  |
| (указывается в случае, если предусматривается образование двух и более земельных участков)                                                                                                                                                                                                                                                                                                                                                                                                                                                                                                                                                                                                                                                                                                                                    |                                                                                                                                                                                                                                                                                                                                      |            |  |
| Площадь земельного участка 780 м <sup>2</sup> (указывается проектная площадь образуемого земельного участка, вычисленная с использованием технологических и программных средств, в том числе размещенных на официальном сайте федерального органа исполнительной власти, уполномоченного Правительством Российской Федерации на осуществление государственного кадастрового учета, государственной регистрации прав, ведение Единого государственного реестра недвижимости и предоставление сведений, содержащихся в Едином государственном реестре недвижимости, в информационно-телекоммуникационной сети "Интернет" (далее - официальный сайт), с округлением до 1 квадратного метра. Указанное значение площади земельного участка может быть уточнено при проведении кадастровых работ не более чем на десять процентов) |                                                                                                                                                                                                                                                                                                                                      |            |  |
| Обозначение характерных точек<br>границ                                                                                                                                                                                                                                                                                                                                                                                                                                                                                                                                                                                                                                                                                                                                                                                       | Координаты, м (указываются в случае подготовки схемы расположения земельного участка с использованием технологических и программных средств, в том числе размещенных на официальном сайте. Значения координат, полученные с использованием указанных технологических и программных средств, указываются с округлением до 0,01 метра) |            |  |
|                                                                                                                                                                                                                                                                                                                                                                                                                                                                                                                                                                                                                                                                                                                                                                                                                               | X                                                                                                                                                                                                                                                                                                                                    | Y          |  |
| 1                                                                                                                                                                                                                                                                                                                                                                                                                                                                                                                                                                                                                                                                                                                                                                                                                             | 2                                                                                                                                                                                                                                                                                                                                    | 3          |  |
| 1                                                                                                                                                                                                                                                                                                                                                                                                                                                                                                                                                                                                                                                                                                                                                                                                                             | 309800.51                                                                                                                                                                                                                                                                                                                            | 2174301.54 |  |
| 2                                                                                                                                                                                                                                                                                                                                                                                                                                                                                                                                                                                                                                                                                                                                                                                                                             | 309805.76                                                                                                                                                                                                                                                                                                                            | 2174340.15 |  |
| 3                                                                                                                                                                                                                                                                                                                                                                                                                                                                                                                                                                                                                                                                                                                                                                                                                             | 309782.44                                                                                                                                                                                                                                                                                                                            | 2174336.38 |  |
| 4                                                                                                                                                                                                                                                                                                                                                                                                                                                                                                                                                                                                                                                                                                                                                                                                                             | 309782.77                                                                                                                                                                                                                                                                                                                            | 2174298.19 |  |
| 1                                                                                                                                                                                                                                                                                                                                                                                                                                                                                                                                                                                                                                                                                                                                                                                                                             | 309800.51                                                                                                                                                                                                                                                                                                                            | 2174301.54 |  |
|                                                                                                                                                                                                                                                                                                                                                                                                                                                                                                                                                                                                                                                                                                                                                                                                                               |                                                                                                                                                                                                                                                                                                                                      |            |  |

## Схема расположения земельного участка или земельных участков на кадастровом плане территории

Масштаб 1:1500

## Условные обозначения

- Часть границы, местоположение которой определено при выполнении кадастровых работ
- Характерная точка границы земельного участка, сведения ЕГРН о которой соответствуют требованиям, установленным в соответствии с частью 13 статьи 22 Федерального закона от 13 июля 2015 г. N 218-ФЗ "О государственной регистрации недвижимости"
  - Обозначение новой характерной точки
  - Часть границы, сведения ЕГРН о которой позволяют однозначно определить ее положение на местности
  - Граница зоны с особыми условиями
  - Граница кадастрового квартала
  - Характерная точка границы земельного участка, сведения о которой отсутствуют в ЕГРН, местоположение которой определено при кадастровых работах (новая характерная точка)

:101 - Кадастровый номер земельного участка

69:17:0130502 - Номер кадастрового квартала