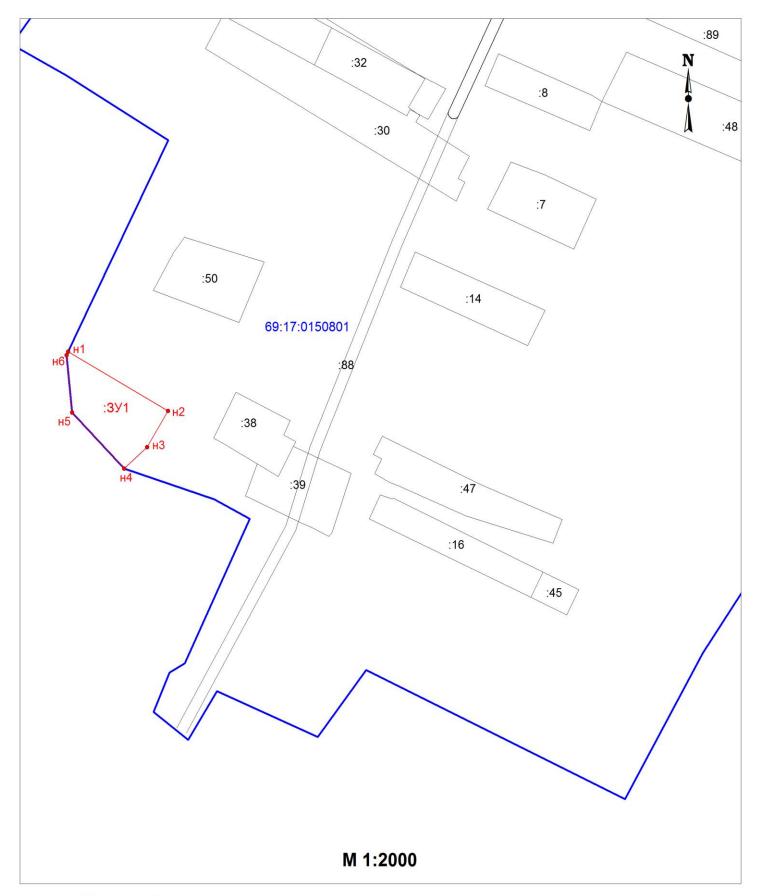

## **CXEMA**

## расположения земельного участка или земельных участков на кадастровом плане территории

| Условный номер земельного участка 69:17:0150801:3У1 |               |            |  |
|-----------------------------------------------------|---------------|------------|--|
| Площадь земельного участка 1730 м <sup>2</sup>      |               |            |  |
| Обозначение характерных                             | Координаты, м |            |  |
| точек границ                                        | X             | Y          |  |
| 1                                                   | 2             | 3          |  |
| H1                                                  | 304311.85     | 2187892.56 |  |
| H2                                                  | 304280.51     | 2187947.67 |  |
| Н3                                                  | 304261.28     | 2187936.26 |  |
| H4                                                  | 304249.90     | 2187923.48 |  |
| Н5                                                  | 304279.56     | 2187894.71 |  |
| Н6                                                  | 304309.90     | 2187891.60 |  |
| H1                                                  | 304311.85     | 2187892.56 |  |
| Система координат: МСК-69, зона 2                   |               |            |  |
| Кадастровый квартал: 69:17:0150801                  |               |            |  |

## Условные обозначения:

•н1 :3У1

:1

69:17:0150801

- вновь образованная часть границы, сведения о которой достаточны для определения ее местоположения

- вновь образованная поворотная точка границы сведения о которой достаточны для определения ее местоположения
- обозначение вновь образованного земельного участка
- граница земельных участков, сведения о которых имеются в ЕГРН
- надписи кадастрового номера земельного участка
- граница кадастрового квартала
- обозначение кадастрового квартала