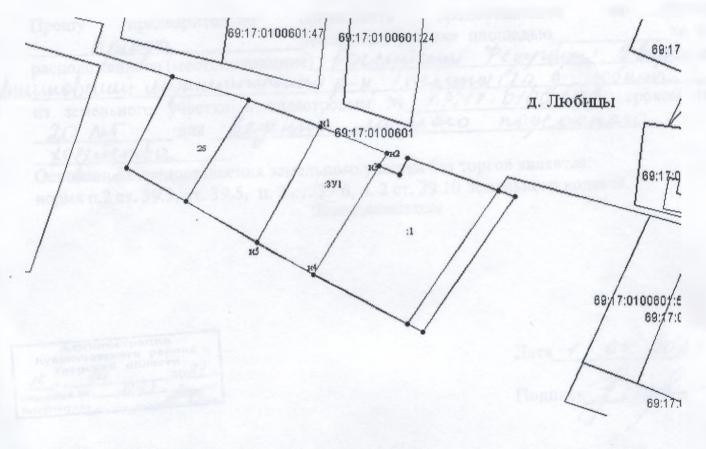

## Схема расположения земельного участка на кадастровом плане территории

202 г

Условный номер земельного участка - :3У1 Площадь земельного участка - 1554 кв.м. Система координат -МСК-69 Обозначение характерных точек границы Координаты, м

|    | X         | Y          |
|----|-----------|------------|
| нl | 321043.31 | 2175429.91 |
| м2 | 321032,48 | 2175457,16 |
| нЗ | 321027,29 | 2175454,10 |
| н4 | 320983,02 | 2175427,12 |
| нб | 320995,82 | 2175403,98 |

M 1:1500

Условные обозначения:

:ЗУ1 вновь образованный земельный участок 69:17:0100601 обозначение кадастрового квартала

\_\_\_\_ вновь образованная часть границы земельного участка

существующая часть часть границы земельных участков

:1, :25 существующие земельные участки